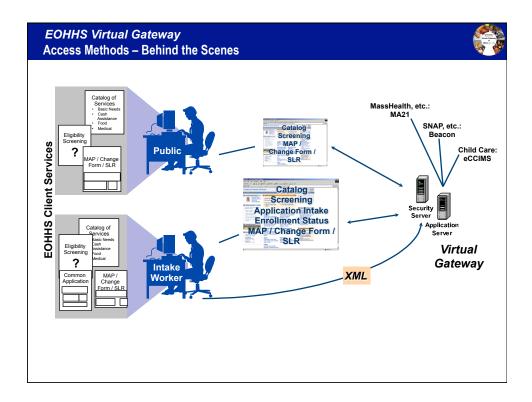

# Lessons Learned, Specifics:

- ✓ Who will have access to which functions: Registered organizations, consumers or both?
  - ✓ How much do you want members to see of other household members' information?
- Align multiple programs and services to "fit" under one common application:
  - ✓Need "buy-in" from leaders of participating programs
  - ✓ Understand / document each program's "back end" processes
  - ✓Understand how electronic application will communicate with each program's legacy eligibility system
- Incorporate back-end processes as seamlessly as possible:
   Where do applicants send documents post-application?
- ✓ Utilize what's been done in other states where possible