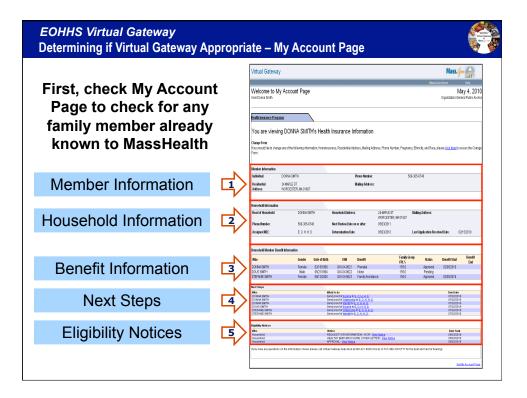

#### EOHHS Virtual Gateway **Completing the Online Application** Confirmation of Submittal and Next Steps page indicates submission date, head of household, application number and programs applied for Confirmation of Submittal and Next Steps Application Number: 113321 Head of Household Name: Sam Sample Date of Birth: 10/25/1968 Date Submitted: 08/19/2008 An application has been submitted for the following people and programs: Health Insurance and Health Assistance Programs (includes MassHealth, Healthy Start, Children's Medical Security Plan (CMSP) and MassHealth for Seniors and People Needing Long-Term-Care Services at Home, or Commonwealth Care and the Health Safety Net (HSN)) Sam Sample Sammi Sample

# Confirmation of Submittal and Next Steps page also indicates next steps and required verifications

| Health Insurance and Health Assistance Programs<br>(MassHealth, Commonwealth Care, Health Safety Net)                                                                                                                                                                                                                                                                                                                                                                                                                                                                                                                                                                                                                                                                                                                                                                                                                                                                                                                                                                                                                                                                                                                                                                                                                                                                                                                                                                                                                                                                                                                                                                                                                                                                                                                                                                                                                                                                                                                                                                                                            |                                                                                                                                                                                                                                                                                                                                                                                                                                                                                                                                                                                                                                                                                                                                            |
|------------------------------------------------------------------------------------------------------------------------------------------------------------------------------------------------------------------------------------------------------------------------------------------------------------------------------------------------------------------------------------------------------------------------------------------------------------------------------------------------------------------------------------------------------------------------------------------------------------------------------------------------------------------------------------------------------------------------------------------------------------------------------------------------------------------------------------------------------------------------------------------------------------------------------------------------------------------------------------------------------------------------------------------------------------------------------------------------------------------------------------------------------------------------------------------------------------------------------------------------------------------------------------------------------------------------------------------------------------------------------------------------------------------------------------------------------------------------------------------------------------------------------------------------------------------------------------------------------------------------------------------------------------------------------------------------------------------------------------------------------------------------------------------------------------------------------------------------------------------------------------------------------------------------------------------------------------------------------------------------------------------------------------------------------------------------------------------------------------------|--------------------------------------------------------------------------------------------------------------------------------------------------------------------------------------------------------------------------------------------------------------------------------------------------------------------------------------------------------------------------------------------------------------------------------------------------------------------------------------------------------------------------------------------------------------------------------------------------------------------------------------------------------------------------------------------------------------------------------------------|
| Applicant(s) Name           Image: state |                                                                                                                                                                                                                                                                                                                                                                                                                                                                                                                                                                                                                                                                                                                                            |
| Jenna withers      Next Steps      Please submit the proofs listed under the "Required Proof(s)"     faxing them to the office listed under "Program Contact Informa     application, we will review it along with your proofs, and send y     days if you need to send us more information.      When sending the proofs to us, it is important to write on each     your SSN or "application number;" which is given to you when y     process your application more outckly.                                                                                                                                                                                                                                                                                                                                                                                                                                                                                                                                                                                                                                                                                                                                                                                                                                                                                                                                                                                                                                                                                                                                                                                                                                                                                                                                                                                                                                                                                                                                                                                                                                  | Required Proof(s)     Please submit the proofs listed under each applicant's name. You can see a complete list     of accepter/groots by clicking the link(s) below or scrolling to the bottom of the screen.     For juliar withers     writed and proof of clickenship US Passport, Certificate of US clitzenship, Certificate of     naturalization or other proof of your clitzenship.     Werification for Wange Income Recent pay stubs (2 from past 6 months for MassHealth, 4     from past 6 weeks for SNAP, and 1 from past 0 days for VNIC), or other proof of your clitzenship     Werification for Name(dentity) Passport, Driver's License, Military ID, School ID, or other     proof of your dentity.     For lema witters |
| We will send all eligibility notices about all members of your ho<br>who is listed on your application as the "Head of Household". I<br>"eligibility representative" on the MassHealth Eligibility Repress<br>(ERD), we will also send copies of all eligibility notices to that p<br>(ERD), we will also send copies of all eligibility notices to that p                                                                                                                                                                                                                                                                                                                                                                                                                                                                                                                                                                                                                                                                                                                                                                                                                                                                                                                                                                                                                                                                                                                                                                                                                                                                                                                                                                                                                                                                                                                                                                                                                                                                                                                                                       | Verification for Citizenship US Passport, Certificate of US citizenship, Certificate of naturalization or other proof of your citizenship.     Verification for Name(dentity) Passport, Driver's License, Military ID, School ID, or other proof of your identity.                                                                                                                                                                                                                                                                                                                                                                                                                                                                         |
| <ul> <li>If you want us to send copies of your household's eligibility not<br/>a hospital, for a certain period of time, complete the MassHeat<br/>(PSI).</li> <li>The type of Health Insurance and Health Assistance you receiv<br/>size, income information about any other health insurance you<br/>status, immigration status, and other circumstances. We will g<br/>coverage type for which you qualify.</li> <li>The information you give to us is kept confidential as required it</li> </ul>                                                                                                                                                                                                                                                                                                                                                                                                                                                                                                                                                                                                                                                                                                                                                                                                                                                                                                                                                                                                                                                                                                                                                                                                                                                                                                                                                                                                                                                                                                                                                                                                            | In you have any propiem getting the proofs you need or the Health insurance and Health<br>Assistance Programs, call the MassHealth Customer Service Center at 1-800-841-2900<br>(TTY: 1-800-497-4648 for people with partial or total hearing loss). <ul> <li>Program Contact Information</li> <li>MassHealth Central Processing Unit<br/>Pollow 200724</li> </ul>                                                                                                                                                                                                                                                                                                                                                                         |