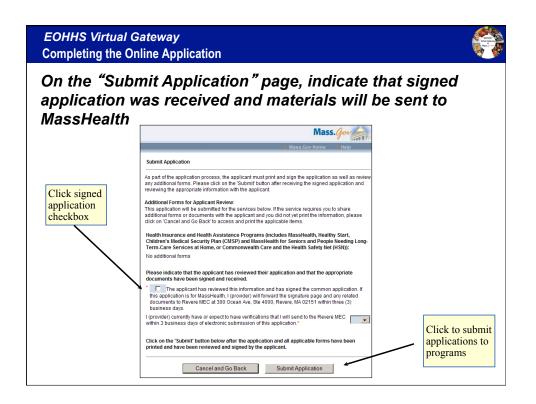

#### EOHHS Virtual Gateway **Completing the Online Application** Confirmation of Submittal and Next Steps page indicates submission date, head of household, application number and programs applied for Confirmation of Submittal and Next Steps Application Number: 113321 Head of Household Name: Sam Sample Date of Birth: 10/25/1968 Date Submitted: 08/19/2008 An application has been submitted for the following people and programs: Health Insurance and Health Assistance Programs (includes MassHealth, Healthy Start, Children's Medical Security Plan (CMSP) and MassHealth for Seniors and People Needing Long-Term-Care Services at Home, or Commonwealth Care and the Health Safety Net (HSN)) Sam Sample Sammi Sample