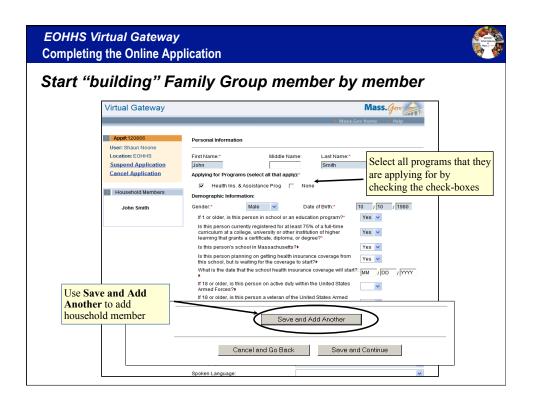

EOHHS Virtual Gateway One-Stop Shopping

Efficient "One stop shopping": Individuals can apply for up to 13 services at the same time, with the help of providers