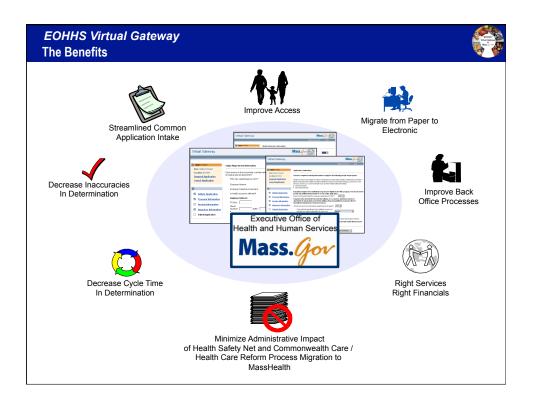

EOHHS Virtual Gateway One-Stop Shopping

Efficient "One stop shopping": Individuals can apply for up to 13 services at the same time, with the help of providers