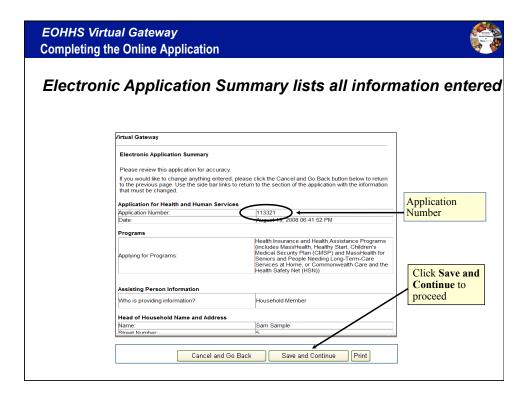

#### EOHHS Virtual Gateway **Completing the Online Application** Confirmation of Submittal and Next Steps page indicates submission date, head of household, application number and programs applied for Confirmation of Submittal and Next Steps Application Number: 113321 Head of Household Name: Sam Sample Date of Birth: 10/25/1968 Date Submitted: 08/19/2008 An application has been submitted for the following people and programs: Health Insurance and Health Assistance Programs (includes MassHealth, Healthy Start, Children's Medical Security Plan (CMSP) and MassHealth for Seniors and People Needing Long-Term-Care Services at Home, or Commonwealth Care and the Health Safety Net (HSN)) Sam Sample Sammi Sample