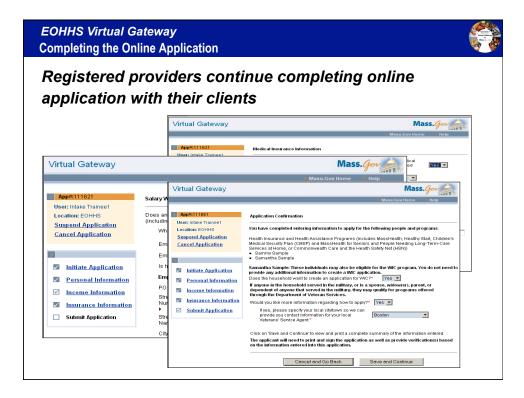

#### EOHHS Virtual Gateway Completing the Online Application Confirmation of Submittal and Next Steps page also indicates verification document options -Proof/Verification Documents - Vertication for Maye Income Vertication for Maye Income I from the past is known for VMC I. Toom the past is known for VMC I. Toom the past is known for VMC I. Toom the past is known for VMC Vertication for MassHealth I. Toom the past is known for VMC Vertication for MassHealth Vertication of VMC Vertication Vertication of VMC Vertication Vertication of VMC Vertication Vertic Verification for Wage Inc Verification for Citizenship First-Level Documents: A U.S. passport; or A Certificate of Naturalization (DHS Forms N-550 or N-570); or A Certificate of U.S. Citizenship (DHS Forms N-560 or N-561); or A document issued by a federally recognized Indian tribe evidencing membership or enrollment in, or affiliation with, such tribe. Second-Level Documents: A.U.S. public record of birth (including the 50 states, the District of Columbia, Puerto Rico (on or after January 13, 1941), Guam (on or after April 10, 1899), the U.S. Virgin Islands (on or after January 17, 1917), American Samoa, Swain?s Island, or the Northerm Mariana Islands (after November 4, 1986) A Report of Birth Abroad of a U.S. Citizen (Form FS-545, Form FS-240, or Form DS-1350) A U.S. Citizen ID card (INS Form I-197 or I-179) An American Indian Card (I-872 with the classification code KIC) issued by the Department of Homeland Security (DHS) to identify U.S. citizen members of the Texas Band of Kickapoos living near the U.S./Mexican border. Final adoption decree showing the child's name and U.S. place of birth Evidence of U.S. civil service employment before June 1, 1976 Note: You can print the Confirmation of Submittal and Next Steps page to provide to the applicant for follow up.