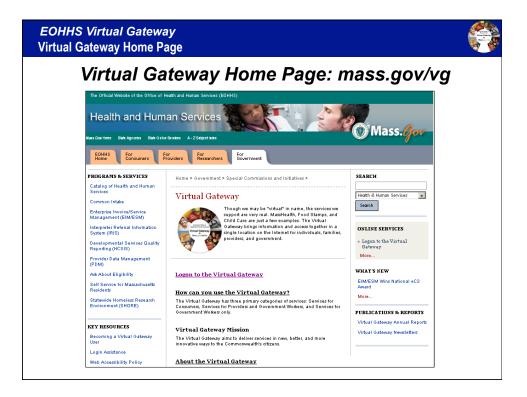

#### EOHHS Virtual Gateway The Programs Programs that can be applied for online: Health Insurance and Health Assistance Programs: MassHealth, Commonwealth Care, Health Safety Net Healthy Start, Children's Medical Security Plan (CMSP) · MassHealth for Seniors / Long-Term-Care Services at home Child Care Supplemental Nutrition Assistance Program/SNAP (formerly Food Stamps) • Women, Infant, and Children (WIC) Services Community Services and Long-term Support: · Elder home care Vocational rehabilitation · Individuals who are legally blind Children with developmental disabilities Adults with intellectual disabilities (including mental retardation) · Assistive Technology Fund for the Deaf and Hard of Hearing Case Management / Social Services for Deaf, Hard of Hearing • Adults and children with a mental health condition · Veterans seeking inpatient, outpatient, or domiciliary care (Soldiers' Homes)