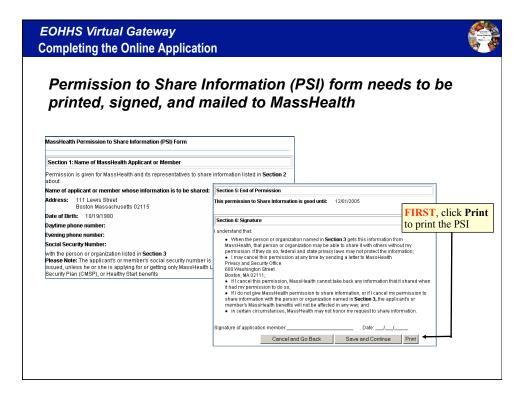

# EOHHS Virtual Gateway **Post-Submission Process** Items to be mailed to MassHealth: Completed Virtual Gateway Cover Page • Electronic Application Signature Page (2 pages) · Permission to Share Information (PSI) form Absent Parent Questions and Assignment of Rights (if applicable) • Eligibility Representative Designation Form (if applicable) DES Supplement (if applicable) Items to be faxed to MassHealth: Completed VG Cover Page · Earned Income verifications, if applicable • Immigration verifications, if applicable (Green card, etc.) • Health Insurance Cards, if applicable Certain non-working income verifications such as alimony, dividends, interest, rental income, etc., if applicable Assets (ONLY required for "Traditional" applications)