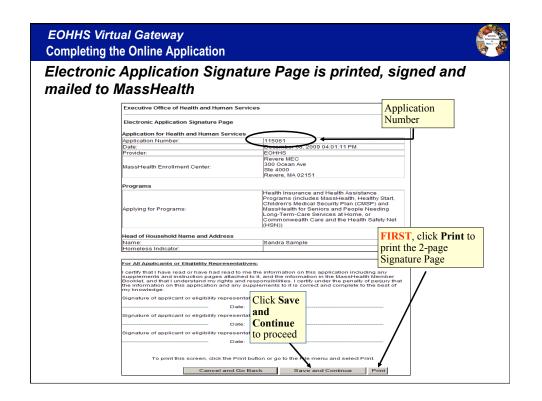

# EOHHS Virtual Gateway **Post-Submission Process** Items to be mailed to MassHealth: Completed Virtual Gateway Cover Page • Electronic Application Signature Page (2 pages) · Permission to Share Information (PSI) form Absent Parent Questions and Assignment of Rights (if applicable) • Eligibility Representative Designation Form (if applicable) DES Supplement (if applicable) Items to be faxed to MassHealth: Completed VG Cover Page · Earned Income verifications, if applicable • Immigration verifications, if applicable (Green card, etc.) • Health Insurance Cards, if applicable Certain non-working income verifications such as alimony, dividends, interest, rental income, etc., if applicable Assets (ONLY required for "Traditional" applications)