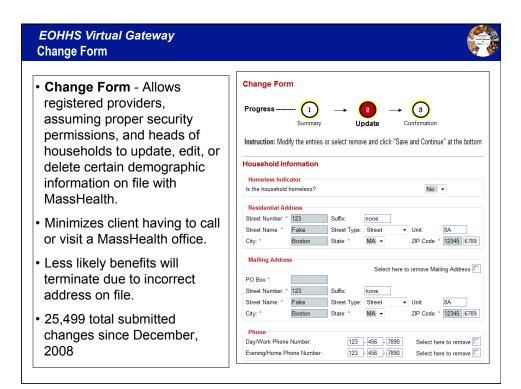

ge to provide to the applicant for follow up.



# EOHHS Virtual Gateway **Post-Submission Process** Items to be mailed to MassHealth: Completed Virtual Gateway Cover Page • Electronic Application Signature Page (2 pages) · Permission to Share Information (PSI) form Absent Parent Questions and Assignment of Rights (if applicable) • Eligibility Representative Designation Form (if applicable) DES Supplement (if applicable) Items to be faxed to MassHealth: Completed VG Cover Page · Earned Income verifications, if applicable • Immigration verifications, if applicable (Green card, etc.) • Health Insurance Cards, if applicable Certain non-working income verifications such as alimony, dividends, interest, rental income, etc., if applicable Assets (ONLY required for "Traditional" applications)











# Lessons Learned, Specifics:

- ✓ Who will have access to which functions: Registered organizations, consumers or both?
  - ✓ How much do you want members to see of other household members' information?
- Align multiple programs and services to "fit" under one common application:
  - ✓Need "buy-in" from leaders of participating programs
  - ✓ Understand / document each program's "back end" processes
  - ✓Understand how electronic application will communicate with each program's legacy eligibility system
- Incorporate back-end processes as seamlessly as possible:
   Where do applicants send documents post-application?
- ✓ Utilize what's been done in other states where possible

#### EOHHS Virtual Gateway Lessons Learned

# Lessons Learned, Specifics, Cont'd:

✓Pilot, pilot, pilot