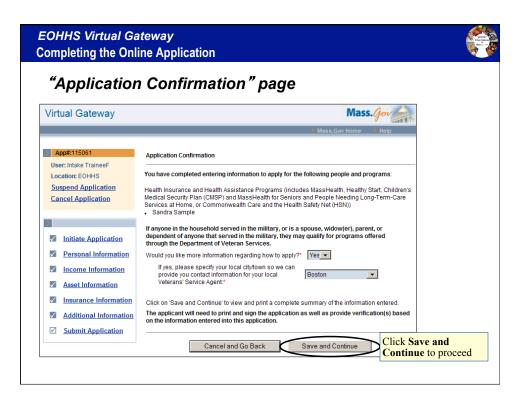

#### EOHHS Virtual Gateway Completing the Online Application Confirmation of Submittal and Next Steps page also indicates verification document options -Proof/Verification Documents - Vertication for Maye Income Vertication for Maye Income I from the past is known for VMC I. Toom the past is known for VMC I. Toom the past is known for VMC I. Toom the past is known for VMC Vertication for MassHealth I. Toom the past is known for VMC Vertication for MassHealth Vertication of VMC Vertication Vertication of VMC Vertication Vertication of VMC Vertication Vertic Verification for Wage Inc Verification for Citizenship First-Level Documents: A U.S. passport; or A Certificate of Naturalization (DHS Forms N-550 or N-570); or A Certificate of U.S. Citizenship (DHS Forms N-560 or N-561); or A document issued by a federally recognized Indian tribe evidencing membership or enrollment in, or affiliation with, such tribe. Second-Level Documents: A.U.S. public record of birth (including the 50 states, the District of Columbia, Puerto Rico (on or after January 13, 1941), Guam (on or after April 10, 1899), the U.S. Virgin Islands (on or after January 17, 1917), American Samoa, Swain?s Island, or the Northerm Mariana Islands (after November 4, 1986) A Report of Birth Abroad of a U.S. Citizen (Form FS-545, Form FS-240, or Form DS-1350) A U.S. Citizen ID card (INS Form I-197 or I-179) An American Indian Card (I-872 with the classification code KIC) issued by the Department of Homeland Security (DHS) to identify U.S. citizen members of the Texas Band of Kickapoos living near the U.S./Mexican border. Final adoption decree showing the child's name and U.S. place of birth Evidence of U.S. civil service employment before June 1, 1976 Note: You can print the Confirmation of Submittal and Next Steps page to provide to the applicant for follow up.