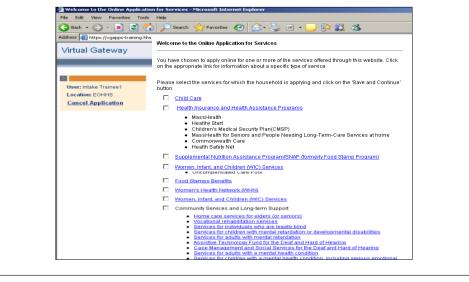

#### EOHHS Virtual Gateway The Programs Programs that can be applied for online: Health Insurance and Health Assistance Programs: MassHealth, Commonwealth Care, Health Safety Net Healthy Start, Children's Medical Security Plan (CMSP) · MassHealth for Seniors / Long-Term-Care Services at home Child Care Supplemental Nutrition Assistance Program/SNAP (formerly Food Stamps) • Women, Infant, and Children (WIC) Services Community Services and Long-term Support: · Elder home care Vocational rehabilitation · Individuals who are legally blind Children with developmental disabilities Adults with intellectual disabilities (including mental retardation) · Assistive Technology Fund for the Deaf and Hard of Hearing Case Management / Social Services for Deaf, Hard of Hearing • Adults and children with a mental health condition · Veterans seeking inpatient, outpatient, or domiciliary care (Soldiers' Homes)

EOHHS Virtual Gateway One-Stop Shopping

Efficient "One stop shopping": Individuals can apply for up to 13 services at the same time, with the help of providers