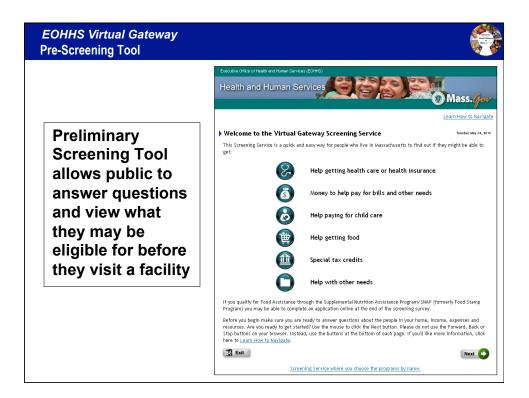

EOHHS Virtual Gateway One-Stop Shopping

Efficient "One stop shopping": Individuals can apply for up to 13 services at the same time, with the help of providers