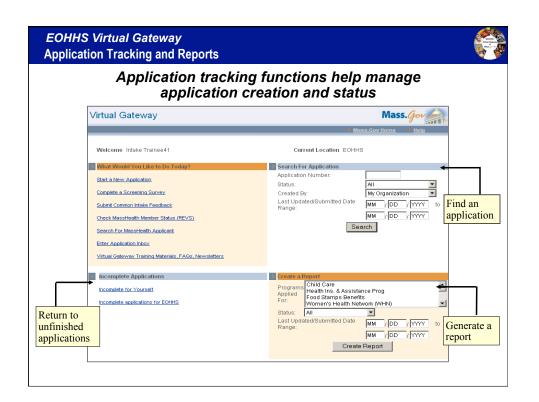

EOHHS Virtual Gateway One-Stop Shopping

Efficient "One stop shopping": Individuals can apply for up to 13 services at the same time, with the help of providers