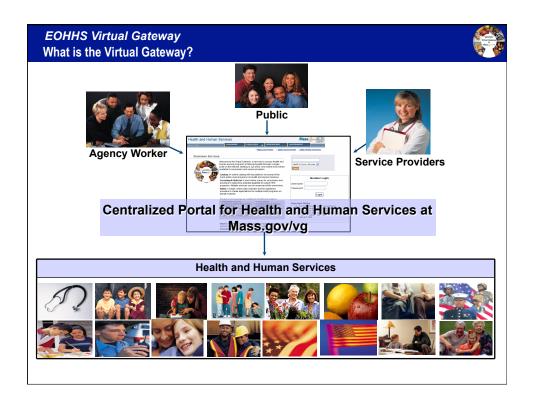

EOHHS Virtual Gateway One-Stop Shopping

Efficient "One stop shopping": Individuals can apply for up to 13 services at the same time, with the help of providers