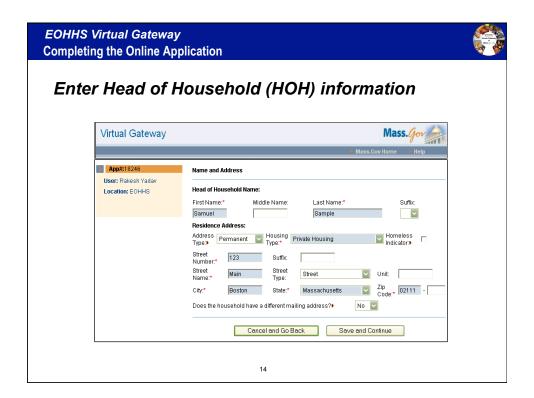

#### EOHHS Virtual Gateway **Completing the Online Application** Confirmation of Submittal and Next Steps page indicates submission date, head of household, application number and programs applied for Confirmation of Submittal and Next Steps Application Number: 113321 Head of Household Name: Sam Sample Date of Birth: 10/25/1968 Date Submitted: 08/19/2008 An application has been submitted for the following people and programs: Health Insurance and Health Assistance Programs (includes MassHealth, Healthy Start, Children's Medical Security Plan (CMSP) and MassHealth for Seniors and People Needing Long-Term-Care Services at Home, or Commonwealth Care and the Health Safety Net (HSN)) Sam Sample Sammi Sample