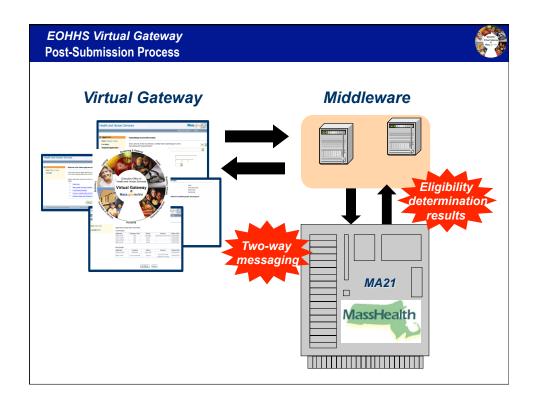

# EOHHS Virtual Gateway **Post-Submission Process** Items to be mailed to MassHealth: Completed Virtual Gateway Cover Page • Electronic Application Signature Page (2 pages) · Permission to Share Information (PSI) form Absent Parent Questions and Assignment of Rights (if applicable) • Eligibility Representative Designation Form (if applicable) DES Supplement (if applicable) Items to be faxed to MassHealth: Completed VG Cover Page · Earned Income verifications, if applicable • Immigration verifications, if applicable (Green card, etc.) • Health Insurance Cards, if applicable Certain non-working income verifications such as alimony, dividends, interest, rental income, etc., if applicable Assets (ONLY required for "Traditional" applications)